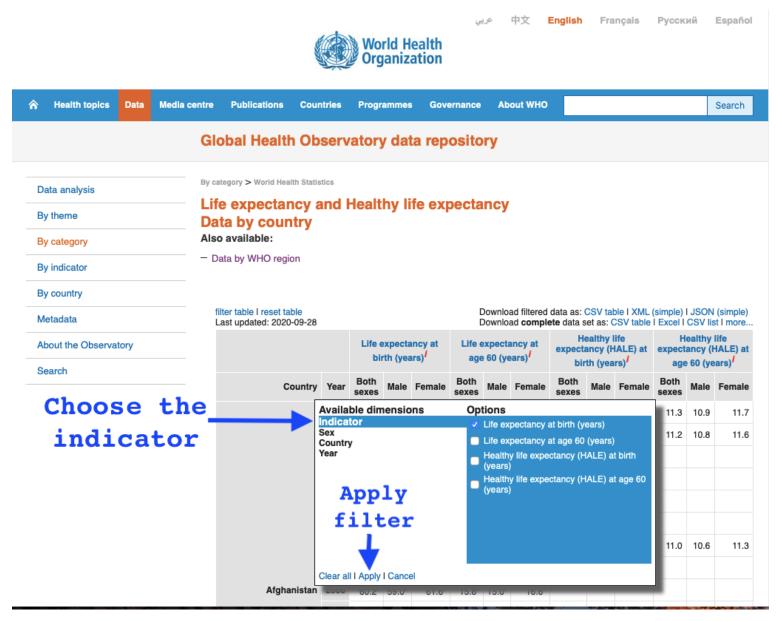

Follow the same procedure for downloading two files for life expectancy by gender, then copy and paste these items to the same excel file so you can compare differences by gender. These are the items:

- Male life expectancy at birth in 2016
- Female life expectancy at birth in 2016

| بیپ 中文 English Français Русский Español<br>World Health<br>Organization           |                      |      |              |                                        |               |                                                  |                 |                  |                |      |        |
|-----------------------------------------------------------------------------------|----------------------|------|--------------|----------------------------------------|---------------|--------------------------------------------------|-----------------|------------------|----------------|------|--------|
| •                                                                                 | Health topics        | Data | Media centre | Publications                           | Countries     | Programmes                                       | Governance      | About WHO        |                |      | Search |
|                                                                                   |                      |      | Gle          | obal Health                            | n Observ      | atory data                                       | reposito        | ry               |                |      |        |
|                                                                                   | ta analysis<br>theme |      | -            | orid Health                            | Statistic     | cs                                               |                 |                  |                |      |        |
|                                                                                   |                      |      | In th        | is section:                            |               |                                                  |                 |                  |                |      |        |
| By category – Population – Current health expenditure (CHE)                       |                      |      |              |                                        |               |                                                  |                 |                  |                |      |        |
| By country     SDG Target 3.1   Maternal mortality                                |                      |      |              |                                        |               |                                                  |                 |                  |                |      |        |
| Met                                                                               | tadata               |      |              | DG Target 3.2   N<br>DG Target 3.3   O |               |                                                  |                 |                  |                |      |        |
| Abo                                                                               | out the Observa      | tory |              | DG Target 3.4   N<br>DG Target 3.5   S |               | able diseases and<br>Ise                         | d mental health |                  |                |      |        |
| Sea                                                                               | arch                 |      | - s          |                                        | exual and rep | uries<br>productive health<br>sal health coverag | ge (UHC), inclu | ding financial r | isk protection |      |        |
|                                                                                   |                      |      |              | DG Target 3.9   N<br>DG Target 3.a   T |               | environmental po<br>ol                           |                 | <b>—</b> 0       | pen            | this | lin    |
|                                                                                   |                      |      |              | DG Target 3.b   D<br>DG Target 3.c   H |               | assistance and va<br>ce                          | ccine coverage  |                  |                |      |        |
|                                                                                   |                      |      |              | DG Target 3.d   N<br>DG Target 1.a   N | -             | lobal health risks                               |                 |                  |                |      |        |
|                                                                                   |                      |      |              | DG Target 1.a I N<br>DG Target 2.2 I C |               |                                                  |                 |                  |                |      |        |
| <ul> <li>SDG Target 5.2.1   Eliminate violence against women and girls</li> </ul> |                      |      |              |                                        |               |                                                  |                 |                  |                |      |        |
|                                                                                   |                      |      |              | DG Target 6.a   V<br>DG Target 6.1   D |               | nitation-related ca                              | pacity-building |                  |                |      |        |
|                                                                                   |                      |      |              | DG Target 6.2   S                      |               |                                                  |                 |                  |                |      |        |
|                                                                                   |                      |      |              | Da lagero.E i o                        |               | , g.ee                                           |                 |                  |                |      |        |