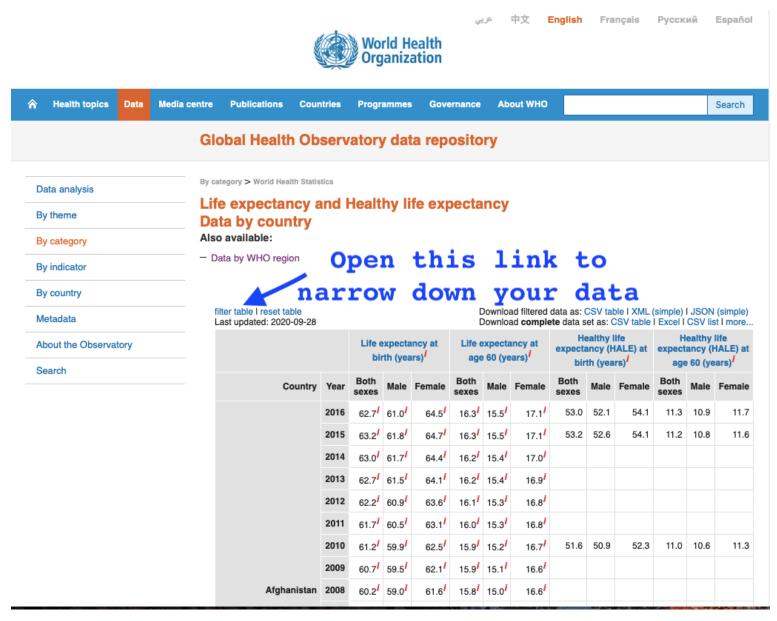

| ☆ Health topics Data Media c                                           | entre Publications                                                                                    | Countries                         | Programmes          | Governance | About V            | ино          |                                                 |                                                             | Search                                                      |
|------------------------------------------------------------------------|-------------------------------------------------------------------------------------------------------|-----------------------------------|---------------------|------------|--------------------|--------------|-------------------------------------------------|-------------------------------------------------------------|-------------------------------------------------------------|
|                                                                        | Global Health                                                                                         | Observ                            | atory data          | repositor  | у                  |              |                                                 |                                                             |                                                             |
| Data analysis<br>By theme<br>By category<br>By indicator<br>By country | By category > World Healt<br>Life expectan<br>Data by count<br>Also available:<br>- Data by WHO regio | cy and I<br>try                   | Healthy life        | expectar   | icy                |              |                                                 |                                                             |                                                             |
| Metadata                                                               | filter table I reset tab<br>Last updated: 2020-                                                       |                                   |                     |            |                    |              | a as: CSV table I XML<br>lata set as: CSV table |                                                             |                                                             |
| About the Observatory                                                  |                                                                                                       |                                   |                     |            |                    |              | Life expectance                                 |                                                             |                                                             |
| Search                                                                 |                                                                                                       |                                   |                     |            | Country            | Year<br>2016 | Both sexes<br>62.7                              | Male                                                        | Female                                                      |
| Choose th                                                              | e                                                                                                     | Available dimensions<br>Indicator |                     |            | Options  Solutions |              |                                                 | 61.0 <sup>1</sup><br>61.8 <sup>1</sup><br>61.7 <sup>1</sup> | 64.5 <sup>1</sup><br>64.7 <sup>1</sup><br>64.4 <sup>1</sup> |
| gender                                                                 |                                                                                                       | Country<br>Year                   | у                   |            |                    |              |                                                 | 61.5                                                        | 64.1 <sup>/</sup>                                           |
|                                                                        |                                                                                                       | - Cui                             |                     |            | emale              |              |                                                 | 60.9 <sup>/</sup>                                           | 63.6 <sup>/</sup>                                           |
|                                                                        |                                                                                                       | A                                 | pply                |            |                    |              |                                                 | 60.5 <sup>/</sup>                                           | 63.1 <sup>/</sup>                                           |
|                                                                        |                                                                                                       | f                                 | ilter               |            |                    |              |                                                 | 59.9 <sup>/</sup>                                           | 62.5 <sup>/</sup>                                           |
|                                                                        |                                                                                                       |                                   | T                   |            |                    |              |                                                 | 59.5 <sup>/</sup>                                           | 62.1 <sup>/</sup>                                           |
|                                                                        |                                                                                                       | Classe                            |                     |            |                    |              |                                                 | 59.0 <sup>/</sup>                                           | 61.6 <sup>/</sup>                                           |
|                                                                        |                                                                                                       | Clear a                           | II I Apply I Cancel |            | _                  | 2006         | 59.2                                            | 58.4                                                        | 61.0 <sup>/</sup>                                           |

|   |                  |      |              |                                              |           | World He<br>Organiza | alth<br>tion | 中文           | Englis | h Français                            | Русский         | Español |
|---|------------------|------|--------------|----------------------------------------------|-----------|----------------------|--------------|--------------|--------|---------------------------------------|-----------------|---------|
| ŵ | Health topics    | Data | Media centre | Publications                                 | Countries | Programmes           | Governance   | About V      | мно    |                                       |                 | Search  |
|   |                  |      | Gl           | obal Health                                  | h Observ  | vatory data          | reposito     | ry           |        |                                       |                 |         |
| D | ata analysis     |      |              | ategory > World Hea                          |           | Lio althur 156       |              |              |        |                                       |                 |         |
| в | y theme          |      |              | e expectar<br>ta by cour                     | -         | Healthy In           | e expecta    | ncy          |        |                                       |                 |         |
| В | y category       |      |              | o available:                                 |           |                      |              |              |        |                                       |                 |         |
| в | y indicator      |      | - D          | ata by WHO regi                              | on        |                      |              |              |        |                                       |                 |         |
| в | y country        |      |              |                                              |           |                      |              |              |        |                                       |                 |         |
| M | letadata         |      |              | ilter table I reset ta<br>.ast updated: 2020 |           |                      |              |              |        | : CSV table I XN<br>a set as: CSV tab |                 |         |
| A | bout the Observa | tory |              |                                              |           |                      |              |              |        |                                       | ncy at birth (y |         |
|   |                  |      |              |                                              |           |                      |              | Country      | Year   | B                                     | oth sexes       |         |
| 5 | earch            |      |              |                                              |           |                      |              |              | 2016   |                                       |                 | 62.7    |
|   |                  |      |              |                                              | Availa    | ble dimension        | s Opt        | ions         |        |                                       |                 | 63.2    |
|   | Ch               | 00   | 60           |                                              | Indicat   | or                   |              | 2016         |        |                                       |                 | 63.0    |
|   |                  |      | _            |                                              | Countr    | 'Y                   |              | 2015         |        |                                       |                 | 62.7    |
|   | the              | V    | ear          |                                              |           |                      |              | 2014<br>2013 |        |                                       |                 | 62.2    |
|   |                  | -    |              |                                              |           |                      |              | 2013         |        |                                       |                 | 61.7    |
|   |                  |      |              |                                              | 2         | Apply                |              | 2011         |        |                                       |                 |         |
|   |                  |      |              |                                              | f         | ilter                | •            | 2010         |        |                                       |                 | 61.2    |
|   |                  |      |              |                                              |           | L                    |              | 2009         |        |                                       |                 | 60.7    |
|   |                  |      |              |                                              |           |                      |              | 2008         |        |                                       |                 | 60.2    |
|   |                  |      |              |                                              | Clear a   | II I Apply I Cancel  |              |              |        |                                       |                 | 59.6    |

2000

en al

| Data analysis         | By category > World Health Statistics                                   |                                       |                                                                                      |
|-----------------------|-------------------------------------------------------------------------|---------------------------------------|--------------------------------------------------------------------------------------|
| -                     | Life expectancy and Healthy life expectancy                             |                                       |                                                                                      |
| By theme              | Data by country                                                         |                                       |                                                                                      |
| By category           | Also available:                                                         | _                                     |                                                                                      |
| By indicator          | - Data by WHO region                                                    | wnloa                                 | d the data                                                                           |
| By country            |                                                                         |                                       |                                                                                      |
| Metadata              | filter table I reset tableDownload fiLast updated: 2020-09-28Download c | itered data as: C<br>omplete data set | SV table I XML (simple) I JSON (simple)<br>t as: CSV table I Excel I CSV list I more |
| About the Observatory |                                                                         |                                       | Life expectancy at birth (years) <sup>/</sup>                                        |
| Search                | Country                                                                 | Year                                  | Both sexes                                                                           |
|                       | Afghanistan                                                             | 2000                                  | 55.9 <sup>/</sup>                                                                    |
|                       | Albania                                                                 | 2000                                  | 73.1 <sup>/</sup>                                                                    |
|                       | Algeria                                                                 | 2000                                  | 70.8 <sup>/</sup>                                                                    |
|                       | Angola                                                                  | 2000                                  | 47.3 <sup>/</sup>                                                                    |
|                       | Antigua and Barbuda                                                     | 2000                                  | 72.5 <sup>/</sup>                                                                    |
|                       | Argentina                                                               | 2000                                  | 74.0 <sup>/</sup>                                                                    |
|                       | Armenia                                                                 | 2000                                  | 71.7 <sup>/</sup>                                                                    |
|                       | Australia                                                               | 2000                                  | 79.6 <sup>/</sup>                                                                    |
|                       | Austria                                                                 | 2000                                  | 78.4 <sup>/</sup>                                                                    |
|                       | Azerbaijan                                                              | 2000                                  | 66.5 <sup>/</sup>                                                                    |
|                       | Bahamas                                                                 | 2000                                  | 72.0 <sup>/</sup>                                                                    |
|                       | Bahrain                                                                 | 2000                                  | 73.2 <sup>/</sup>                                                                    |
|                       | Bangladesh                                                              | 2000                                  | 65.5 <sup>/</sup>                                                                    |
|                       | Barbados                                                                | 2000                                  | 73.4 <sup>/</sup>                                                                    |